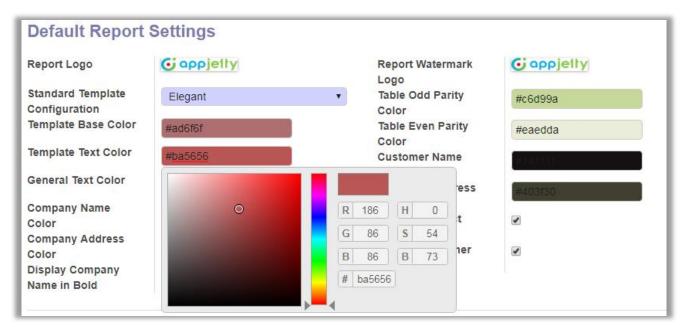

#### Set Default Report Settings

| Default Report                     | Settings          |                                 |                   |
|------------------------------------|-------------------|---------------------------------|-------------------|
| Report Logo                        | <b>G</b> appjetty | Report Watermark<br>Logo        | <b>G</b> appjetty |
| Standard Template<br>Configuration | Elegant           | Table Odd Parity<br>Color       | #c6d99a           |
| Template Base Color                | #ad6f6f           | Table Even Parity<br>Color      | #eaedda           |
| Template Text Color                | #ba5656           | Customer Name<br>Color          | #141111           |
| General Text Color                 | #82739e           | Customer Address                | #403f30           |
| Company Name<br>Color              | #9e2f8c           | Color<br>Display Product        |                   |
| Company Address<br>Color           | #3f758c           | Description<br>Display Customer |                   |
| Display Company<br>Name in Bold    |                   | Name in Bold                    |                   |

- To set the Default Report Settings navigate to 'Default Report Settings' section manage following options:
  - Standard Template Configuration: Choose the default template for all the Quotation / Sales Order Reports from following 6 Options:
    - Contemporary
    - Elegant
    - Creative
    - Professional
    - Advanced
    - Exclusive
  - **Report Logo:** Set the Report Logo for the Quotation / Sales Order Report.
  - **Template Base Color:** Set the Template Base Color for the Quotation / Sales Order Report.

- **Template Text Color:** Set the Template Text Color for the Quotation / Sales Order Report.
- **General Text Color:** Set the General Text Color for the Quotation / Sales Order Report.
- Company Address Color: Set the Company Address Color for the Quotation / Sales Order Report.
- Report Watermark Logo: Set Watermark for the Quotation / Sales Order Report.
- Table Odd Parity Color: Set Table Odd Parity Color for the Quotation / Sales Order Report.
- **Table Even Parity Color:** Set Table Even Parity Color for the Quotation / Sales Order Report.
- Customer Name Color: Set the Customer Name Color for the Quotation / Sales Order Report.
- Customer Address Color: Set the Customer Address Color for the Quotation / Sales Order Report.
- Display Product Description: Enable 'Display Product Description' to display product description in the Quotation / Sales Order Report.
- Display Customer Name in Bold: Enable 'Display Customer Name in Bold' to display Customer Name in Bold in the Quotation / Sales Order Report.
- Display Company Name in Bold: Enable 'Display Company Name in Bold' to display Company Name in Bold in the Quotation / Sales Order Report.
- Admin can choose any color for the editable text fields with the color picker.